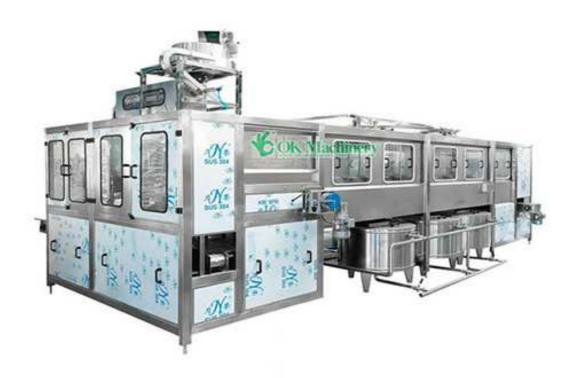

## QGF-900 5 Gallon Water Filling Machine

This filling line especially for 3-5gallons barreled drink water. It integrates bottle washing, filling and capping into one unit, In order to achieve the purpose of washing and sterilizing. The washing machine use multi-washing liquid spray and thimerosal spray. The capping machine can cap barrel automatically, this line equips with water spraying device in order to ensure those caps sterilizer and clean. It also can automatically carry out barrel, washing, sterilizing, filling, capping, counting and products discharging, with complete function, modern design and high degree of automation, it is a new kind of barreled water auto-production line, which integrates mechanism, electricity and pneumatics technologies together.