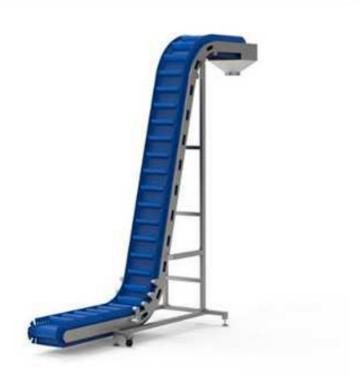

## Food Conveyor Belt

The conveyor belt is made of food grade PU material and made by mold method, with good appearance, not easily deformed, bear high and low temperature.

The machine allow for controlled feeds at one or more locations and can easily interface with various types of feeding devices.

The conveyors is with easy installation and disassembly, the PU belt can be washed by water for both sides

## **Product features:**

- \*304 stainless steel sanitary construction and food grade plastic
- \*Labor saving conveyor that allow for large volumes of materials movement
- \*Reliable and dependable with low energy requirements
- \*Resistant to corrosion and abrasion
- \*Custom design available
- \*Receive materials and deliver them to weigher
- \*Require low maintenance
- \*Easy clean-up

## **Technical Parameters:**

\*Belt type: food grade plastic of polypropylene(PU)

\*Material of frame: stainless steel 304

\*Discharge height: 3200mm can be customized

\*Width: 300mm can be customized

\*Power supply : 1.1KW/1.5KW , 220V/380V , 50HZ/60HZ , 1P/3P