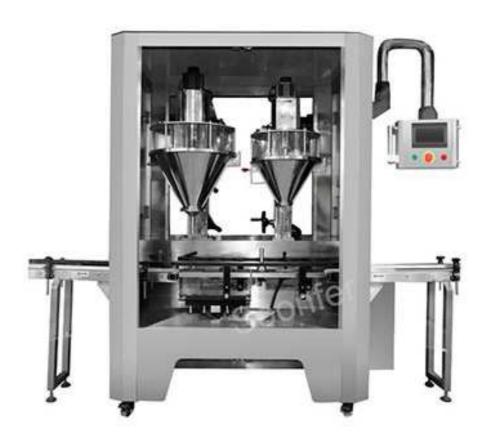

## Automatic Glass Bottle Chili Spice Powder Filling And Capping Machine SF-FJ2

The frame of the whole powder filling machine is made of stainless steel, and the motors, cylinders, electrical accessories, pneumatic components, etc. are all selected well-known brands, or customers can specify brands. It can be applied to food, medicine and corrosive chemical raw materials.

## Features:

- 1. All stainless steel structure combined transparent material box, easy to disassemble and wash without tools.
- 2. High-precision servo motor controls filling and accurate measurement.
- 3. Various product adjustment parameter formulas can be stored for later use. Up to 8 formulas can be stored.
- 4. Replacing the screw attachment can adapt to a variety of materials from ultra-fine powder to small particles.
- 5. Touch screen PLC control, no bottle no filling.

## Specification:

| Model                | SF-FJ2           |
|----------------------|------------------|
| Filling speed        | 15-40bottles/min |
| Bottle specification | Customizable     |
| Filling head number  | 2                |
| Filling accuracy     | ±1%              |
| Power                | 380V, 3kw        |
| Weight               | 800kg            |
| Dimension            | 2000*1200*2000mm |