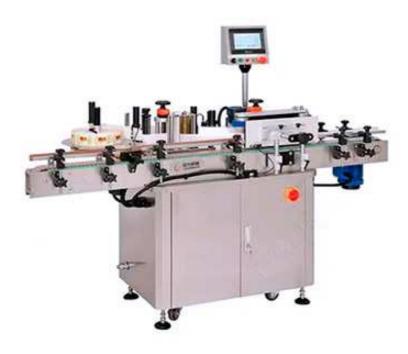

## KL-700 Round Bottle Labeling Machine

KL-700 main parts would be labeling head, stainless steel 304 frame, conveyor system, sponge pressing while and Siemens PLC touch screen and servo motor for fast speed labeling.

Applicable products: Glass bottle, PET bottle, tin can, bucket and round cups.

Applicable industry: Food packaging