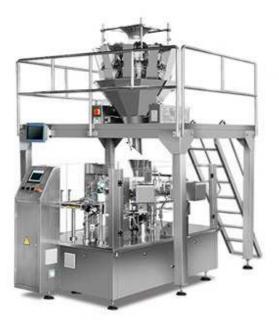

## Automatic Doypack Machine YD-230A

This automatic doypack machine system consist of 8 stations rotary packing machine, 14 heads combination weigher, Z shape bucket elevator and platform. With SIEMENS PLC and HMI, FUJI frequency converter, the machine can works at a maximum packing speed 60 bags per minute.

## Features:

1. Easy to operate: PLC and HMI control, all parameters can be set on touch screen easily.

2. Variable frequency speed regulation: adopt FUJI frequency convertor, speed can be adjust within the certain range.