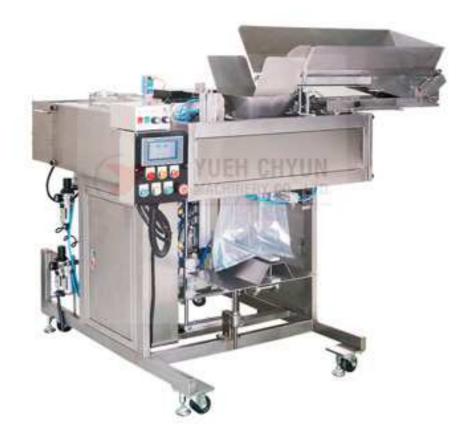

## PE Bag Packing Machine CY-305E

The polyethylene film fill seal packing machine is designed for packing irregular shapes objects such as hardware parts - screws, bolts and automotive parts packages. Also the pharmaceuticals or frozen foods and other products suitable in PE bags are available.

## Specifications:

| MODEL          | CY-305E                                                                          |
|----------------|----------------------------------------------------------------------------------|
| Packing Style  | Pillow seal /                                                                    |
| Packing Film   | Polyethylene film                                                                |
| Packing Size   | W:50~300mm x L:50~500mm                                                          |
| Packing Speed  | 5~30 bags/min (subject to film quality, filling volume, and product conditions.) |
| Voltage        | 220V 50/60Hz                                                                     |
| Machine Weight | 250~400KGS                                                                       |
| Machine Size   | L:1500 x W1700 x H1600mm                                                         |