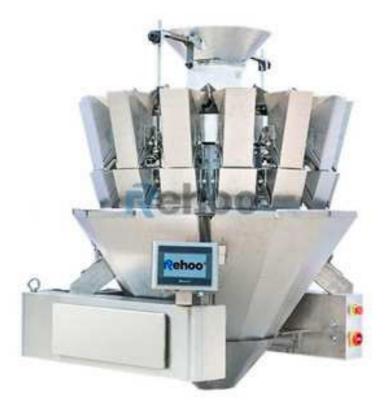

## MHW-H10 Automatic Multihead Weigher

It is suitable for weighing of granule, slice, roll or irregular shape materials such as cereal, pasta, candy, seed, chips, coffee bean, nut, puffy food, biscuit, chocolate, pet food, frozen foods, etc. It is also suitable for non-food industry such as screws, bolts and plastic components.

## Features

- · Multi-language HMI available.
- · IP65 waterproof standard.
- · Automatic or manual adjusting of linear feeding channels according to products difference.
- · Load cell or photo sensor to detect feeding level of product.
- $\cdot$  Preset Stagger dumping function to avoid blockage during product dropping.
- $\cdot$  Production records can be checked and downloaded to PC.
- · Food contact parts can be disassembled without tools, easy clean.
- · Remote control and Ethernet available (by Option).

## Specifications

| Model             | MHW-H10L1.6                                                                                      | MHW-H10L2.5 |
|-------------------|--------------------------------------------------------------------------------------------------|-------------|
| Weighing Head     | 10                                                                                               | 10          |
| Weighing Range    | 10-1500g                                                                                         | 10-3000g    |
| Weighing Accuracy | 0.1-1.5g                                                                                         | 0.1-2g      |
| Max. Speed        | 70WPM                                                                                            | 70WPM       |
| Bucket Capacity   | 1600ml                                                                                           | 2500ml      |
| Operation Panel   | 7 inch touch screen / 10 inch for option                                                         |             |
| Power Supply      | AC220V ±10%, 50Hz(60Hz),                                                                         |             |
| Drive System      | Step motor                                                                                       |             |
| Packing Dimension | 1090(L)×1130(W)×1830(H) mm                                                                       |             |
| Gross Weight      | 420KG                                                                                            |             |
| Optional Devices  | Dimple plate/Timing hopper/ Diverter device/10 inch touch screen/Teflon paint/Load cell top cone |             |