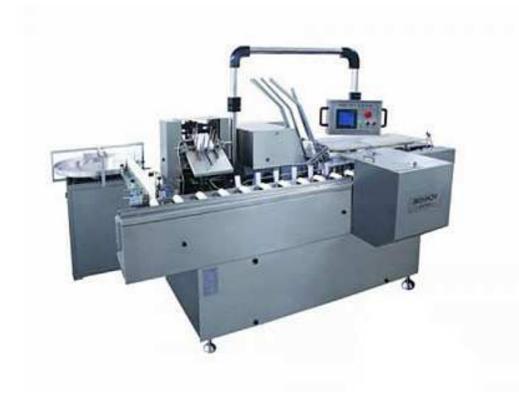

## SHM100 Fully Automatic Cartoner Machine

SHM100 Fully Automatic Cartoner Machine is suitable for packing pharmaceutical aluminum plastic and other related similar content compact with automatic fish folding, forming, opening and loading, batch number printing as well as sealing Tec processes. It adopts PLC control, photoelectric try supervision to coordinate with every part. Once something unexpected happens when it's operating. It can stop and display the reasons automatically. It is convenient to solve the troubles in time. This machine can be used separately, and also can used with other blister packing machine.