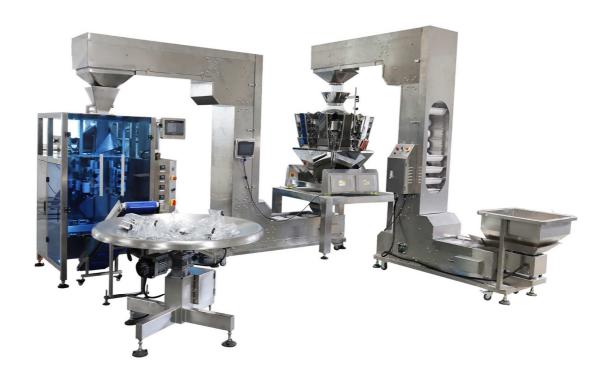

## Height Limit Coffee Packing Machinery UMEO-420D

The automatic celling height limit combination packaging solution is suitable for limited height space, but must go with multihead weigher packing machine; this is will be the best solution which twice feeding system, and the second feeder can be changed into Z type material elevator accordingly with same function; the dimple multihead weigher is for different foods package.

Automatic height limit coffee packing machinery can pack for different foods package, such as sugar, coffee beans, rice, biscuit, candy, nuts etc.