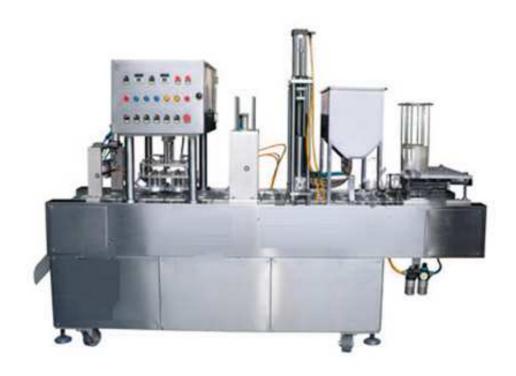

## BG60A-2 Film Filling and Sealing Machine

BG60A-2 film filling and sealing machine is suitable for the production of all kinds of yogurt, jelly drinks and other products. It can automatically drop cups, automatic filling, automatic filling film, UV disinfection, two heat Seal and other functions. The whole machine adopts Japan OMRON programmable logic controller, CIP automatic cleaning cartridge, pneumatic control components in Taiwan, intelligent digital temperature control system, with high sealing strength, good sealing, low failure rate and so on.