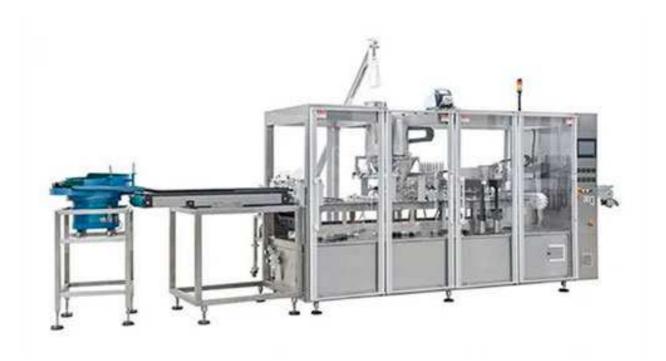

## Automatic Lavazza Coffee Capsule Filling Sealing Machine

Customized Fully Automatic Lavazza Coffee Capsule Filling Sealing Machine. Improve productivity and shorten production cycle> Save labor and reduce production cost> The utility model has the advantages of wide application range, high speed and automatic packaging of different kinds of products.

## **Project Consitituion**

- > Empty capsule lifter
- > Automatic sort cup and put out one by one
- > Servo motor driven filler auger
- > Roll film type twice cut and seal system
- > Finished capsule conveyor out
- > Automatic count quantity and connect to flip-flop divertor
- > Pillow bag packing machine
- > Reject unqualified capsules

## System Feature

Improve productivity and shorten production cycle> Save labor and reduce production cost> The utility model has the advantages of wide application range, high speed and automatic packaging of different kinds of products.