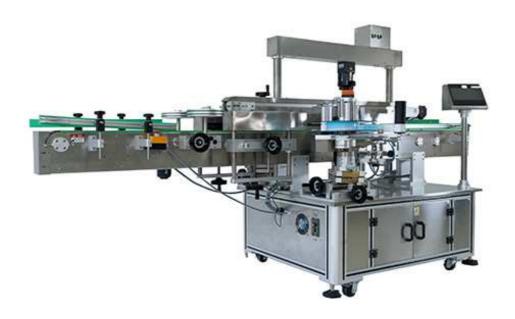

## NY-832 Fully Automatic Square Bottle Four Side Labeling Machine

It applies to flat bottle to realize single side labeling, 90 degree corner turning labeling, three sides or four sides corner turning labeling; Widely used in square milk bottle, juice bottle and beverage bottle.