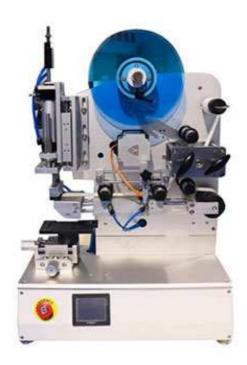

## LY-12P Semi Automatic Sticker Labeling Machine

It is suitable for labeling on the upper plane, curved surface and concave surface of the product with a labeling accuracy up to 0.2mm. It is mainly used for precision labeling of electronic components and digital products, such as SD card, mobile phone battery, FPC and mobile phone charger. High precision labeling, highlighting the excellent quality of products, improve competitiveness.

## **Technical Parameters:**

| machine type                    | LY-12P                       |
|---------------------------------|------------------------------|
| labeling precision              | ±0.2mm                       |
| labeling speed                  | 15-30pieces per mimute       |
| applicable product size(length) | 20mm~200mm                   |
| applicable product size(width)  | 20mm~180mm                   |
| applicable product size(hight)  | 0.2mm~150mm                  |
|                                 | length: 10mm~60mm            |
| applicable label size           | bottom paper width: 5mm~70mm |
| label's drum inner radius       | Φ76mm                        |
| label's largest outer radius    | Ф280mm                       |