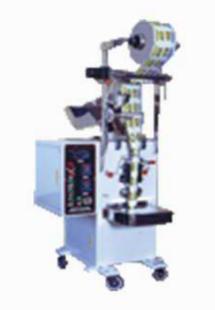

## XS-PZ60B Automatic Tablet pillow-type packing Machine

This series of machines are suitable for packing of pillow-shaped of tablet. Automatically accomplish packing, making sack, filling, cutting, sealing and counting.