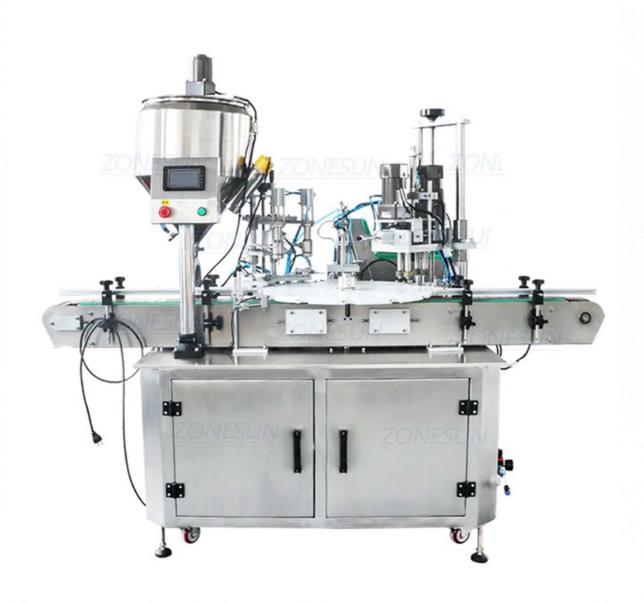

## ZS-AFC3 Automatic Essential Oil Eye Drop Vial Spray Bottle Screw Filling And Capping Machine

This automatic packaging machine is designed with multiple function; it can fill liquid or paste, feed bottle caps and cap bottles automatically. The multifunctional filling and capping machine can help you save production cost and space. This machine is suitable for essential oil, water, juice etc. This machine is suitable for filling different sizes of containers at the same time.