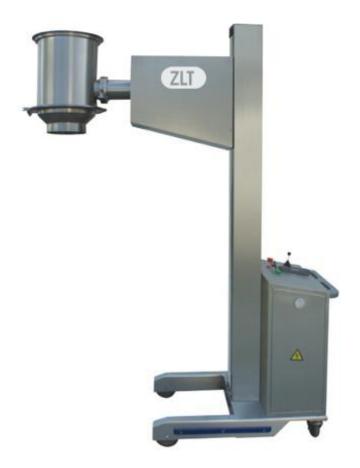

#### Principle:

Move the Lifting conic mill under NTF Series Pharma Lifter, for FBG/FBD Bowl; and align it with the butterfly valve of the cone adapter. Then, start operating; granules are discharged into the cone mill where they are going to be extruded, cut and grinded by the mill blades which force the granules to pass through the conical screen and get a uniform size. And finally, granules are discharged into bins.