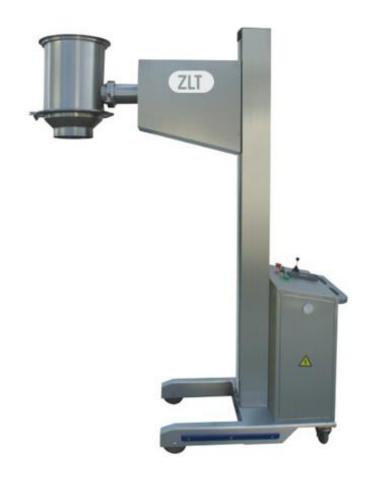

## **Lifting Conic Mill-Moveable**

**ZLT** series Lifting Conic Mill is mainly widely used in pharmaceutical, chemical, foodstuff industries, etc. for mill and homogenization of granules, and de-agglomeration of agglomerates in order to obtain acceptable uniform granules according to the process requirements.

#### Principle:

Move the Lifting conic mill under NTF Series Pharma Lifter, for FBG/FBD Bowl; and align it with the butterfly valve of the cone adapter. Then, start operating; granules are discharged into the cone mill where they are going to be extruded, cut and grinded by the mill blades which force the granules to pass through the conical screen and get a uniform size. And finally, granules are discharged into bins.

#### Features:

The chassis is set with four casters supporting a great mobility. The height of the mill cum sifter can be raised or lowered according to specific height requirements, therefore satisfying customer's production process requirements. Consequently, powder dust or cross pollution are effectively avoided. ZLT Series Lifting Mill cum Sifter complies entirely with GMP requirements for medicine production.