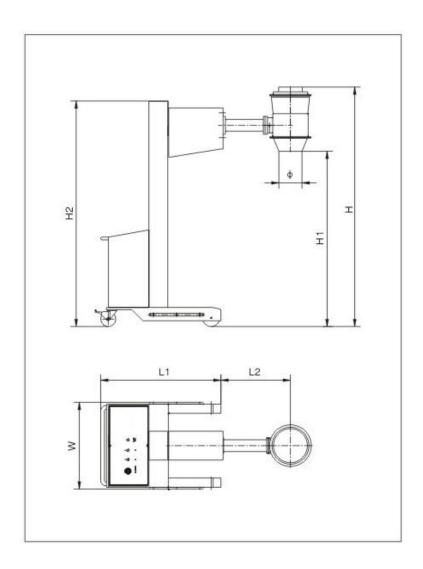

### Dimensions:

| Technical Data |     |     |     |      |         |      |      |         |      |        |     |     |               |
|----------------|-----|-----|-----|------|---------|------|------|---------|------|--------|-----|-----|---------------|
| Model          | L1  | L2  | W   | Н    |         |      | H1   |         |      | H2     |     | Pow | Max mill      |
|                |     |     |     | Low  | Mid.Pos | High | Low  | Mid.Pos | High | Column | Ø   | er  | production    |
|                |     |     |     | Pos  |         | Pos  | Pos  |         | Pos  |        |     | Kw  | capacity kg/h |
| ZLT200         | 950 | 600 | 650 | 2030 | 2530    | 3030 | 1500 | 2000    | 2500 | 1950   | 200 | 1.1 | 200           |
| ZLT450         | 950 | 600 | 650 | 2070 | 2570    | 3070 | 1500 | 2000    | 2500 | 1950   | 200 | 4.0 | 450           |
| ZLT700         | 950 | 600 | 650 | 2080 | 2580    | 3080 | 1500 | 2000    | 2500 | 1950   | 200 | 5.5 | 700           |
| ZLT1000        | 950 | 600 | 650 | 2100 | 2600    | 3100 | 1500 | 2000    | 2500 | 1950   | 200 | 5.5 | 1000          |