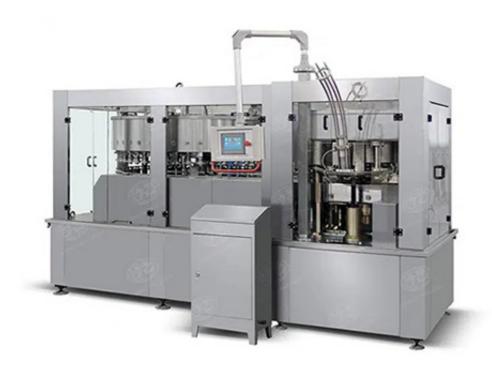

## DGD20-4/30-6/60-8 Can Beer Filling Machine

The can beer filling machine is special designed for medium capacity brewery. The can beer filling line has easy operating with high efficiency. The working flow includes CO2 purge, filling and then sealing the caps.

The can beer filling line adopts the automatic PLC touch screen control system, and the speed can be regulated forever as customer requirements within the scope. The can filling machine adopts the high quality of stainless steel 304 material, meets the requirements of food grade.