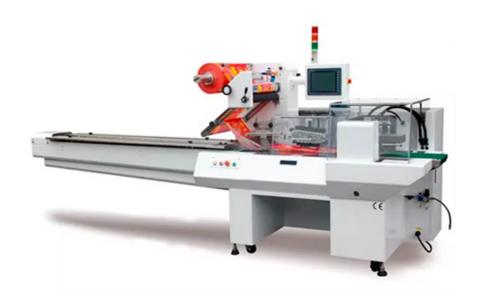

## S-5647-BX Flow Packing Machine - Box Motion - Servo Flow Wrapper

With optimal hermetic sealing performance with Box Motion End Sealing, the multi servo driven system ensures machine flexibility and efficiency with minimal maintenance costs. Flow pack machine for mooncakes, biscuits, bakery items, etc.

## **Features**

- 1 set of box motion end sealing jaw for stable and reliable sealing quality.
- Yaskawa motion controller offers reliable and high performance function.
- 3 axis servo driven for in-feed, center sealing and end sealing.
- 10.4" colorful touch screen with 100 sets of products data memories makes different products exchange quick & easy.
- 1 set of auto centering reel holder.
- Safety guards with interlock safety offers good protection for operator.
- Japanese PANASONIC photocell for stable film print mark registration.
- Cantilever design center sealing station makes the cleaning and maintenance easy.