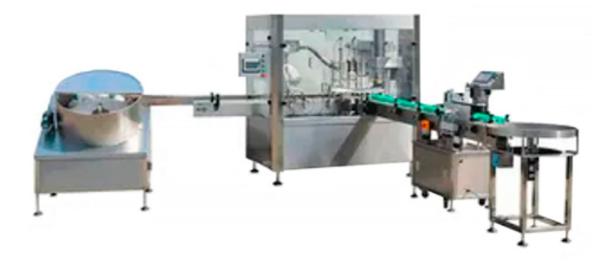

## YB-P8 Fully Automatic Spray Filling Rotary Rolling Capping Machine

## **Performance features:**

1. PLC control system, color touch screen display.

2. The machine has the function of no bottle, no filling (only limited to peristaltic pump), no nozzle / no cover (if there is cover).

3. Stainless steel piston pump quantitative filling, pneumatic upper cover, lifting screw cover. It has the advantages of accurate filling measurement, stable capping and simple operation.

4. Double track bottle feeding, the upper cap positioning device can ensure that the nozzle plastic pipe can enter the bottle mouth accurately when it is too long or bent.

5. The filling needle is submerged into the bottom of the bottle to fill and slowly rise to prevent foaming. Grasp type flexible screw head, the tightness can be adjusted freely.

6. The main electrical components of the machine are of foreign famous brands.

7. The shell of the machine is made of 304 stainless steel, which meets GMP standard.