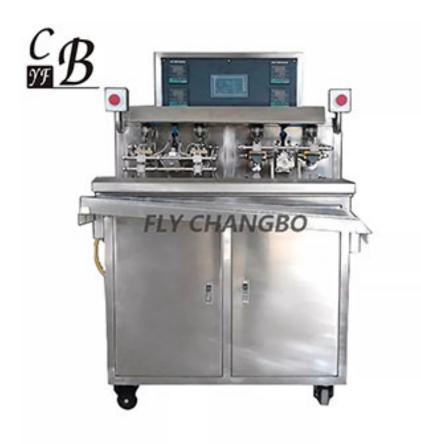

## Bottle shape pouch filling sealing machine CB-8A8Z

- Airless pressurized filling with pre-formed bags is a popular form of packing in the
  international packing industry. It is characterized by its novel shape, varying design,
  reliable measurement, firm sealing, simple operation and low cost for packing
  materials. It is widely used in the airless packing of dairy (milk, yogurt and lactic drinks,
  etc.), soybean products (Japanese bean curd, etc.), condiments (soy, cooking oil,
  etc.), beverage, ice cream, mineralized water, detergent, wine, etc. to avoid secondary
  contamination.
- The imported computerized controller and pneumatic device in the machine enables quantitative filling, automatic sealing and automatic bag dropping.
- This machine adopts imported touch screen operation device, imported pneumatic
  driving device. It can fasten the bag openings, telescope-filling nozzles, seal the bag
  openings. Operation is very convenient and simple. You can complete the fully
  automatic procedures by touching a button. Imported screen has reliable performance;
  parameters can be set and adjusted by touch screen.

## **Main Function:**

- Filling nozzles automatically extend wait for work;
- Artificial bagging automatic filling;
- Adjustable quantitative;
- Automatic sealing;
- Automatic bag dropping;
- Leakage protection;
- Software programming.

## **Technical Parameters:**

| Model:            | CB-8A/8Z            |
|-------------------|---------------------|
| Capacity:         | 1000-2000 Bags/hour |
| Filling Range:    | 50-1000 ml          |
| Accuracy          | +-1.5%              |
| Power:            | 220V, 50Hz          |
| Weight:           | 200KG               |
| Dimension:(L*W*H) | 1300*600*1250mm     |
| Air pressure      | 0.8Mpa              |