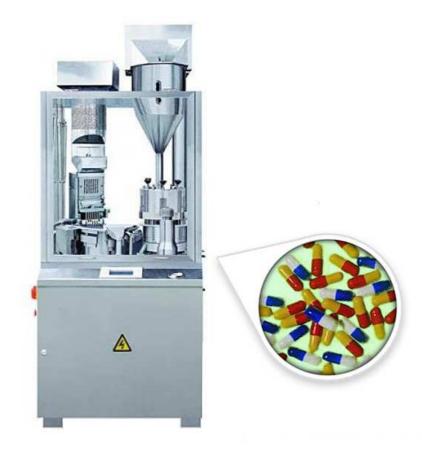

## SPM-60 Full-Automatic Hard Capsule Filling Machine

SPM-60 Full-Automatic Hard Capsule Filling Machine is an intermittent motion and whole plate type filling fully automatic capsule filling equipment. It adopt optimization design combined the characteristics of Chinese medicine and the requirement of GMP, it has the characteristics of compact mechanism, small volume, lower noise, precision filling dosage, multi-function, running stably etc. It can finish the following motion at same time: capsule feeding, capsule separating, powder filling, capsule rejecting, capsule locking, finished capsule discharge and module cleaning etc. It is the most ideal hard capsule filling equipment for pharmaceutical and health food industry.