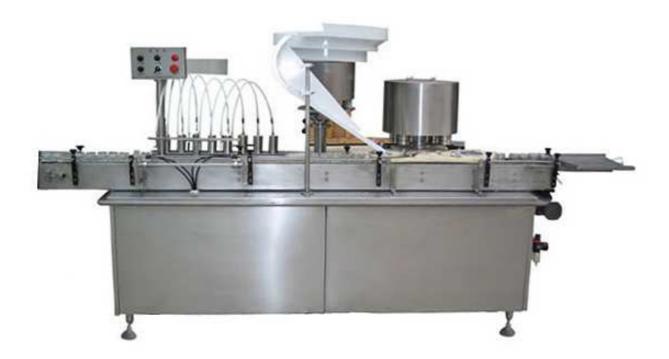

## KGF-F Linear type liquid filling& sealing machine

This machine is the main filling equipment of the liquid filling production line, which is mainly applied in the filling and sealing of 30 – 500 ml glass bottle or plastic bottle. Automatic feeding, 8 to 12 filling nozzles, 4 screw cap( or cover rolling), send to cover electromagnetic vibration.

This machine combines filling and sealing, advanced design, compact structure, the Replacement of the bottles is very convenient.