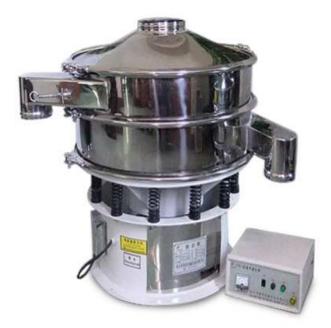

## SZ Series Vibration Sieve

SZ Series Vibration Sieve is the ideal equipment for continuous screening and discharging of powdery or gr-anular materials of various fineness in pharmaceutical, che-mical, foodstuff, and cosmetic industries.

This screen is composed of discharge disk, shaking chamber, coupling, and base. When the adjustable eccentric heavy weight revolves in the wake of the driving motor, a centrifugal force is produced to make the materials form an orbital eddy in the sieve, there by achieving the effect of sc-reening, the amplitude of the heavy weight adjuster can be regulated according to different materials and screen meshes.

The whole screen has the advantages of compact stru-cture, steady and smooth running, no dust flying, low noise, as well as easy operation and maintenance.

| Model   | Production<br>Capacity (Kg/h) | Mesh   | Power<br>(Kw) | Speed<br>(rpm) | Packing Size<br>(mm) for 2 layers | Packing<br>Weight (Kg) |
|---------|-------------------------------|--------|---------------|----------------|-----------------------------------|------------------------|
| SZ-400  | 100-800                       | 12-200 | 0.55          | 1500           | 425×820×1120                      | 250                    |
| SZ-600  | 200-1500                      | 12-200 | 0.75          | 1500           | 625×970×1170                      | 300                    |
| SZ-800  | 300-2500                      | 12-200 | 0.75          | 1500           | 825×1220×1170                     | 350                    |
| SZ-1000 | 500-3500                      | 5-325  | 1.5           | 1500           | 1070×1370×1170                    | 450                    |
| SZ-1500 | 800-5000                      | 5-325  | 2.2           | 1500           | 1530×1570×1220                    | 500                    |