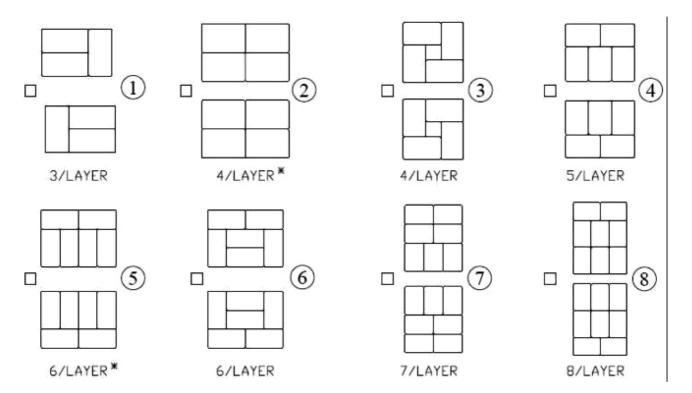

## **Operating Condition:**

- 1. Stacking Height: standard 2000mm
- 2. Table Height: 500+(-)50mm