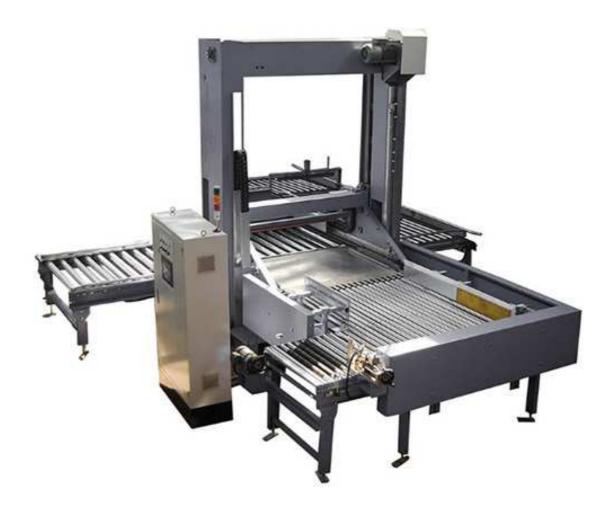

# YK-MD01 Pallet strapping machine

#### **Technology Data:**

- 1. Packing Speed: 2.5 layer / min
- 2. Consumption Air: 500NL / min
- 3. Machine Dimension (L\*W\*H): 7300mm\*4100mm\*3300mm
- 4. Power Supply: 6500kg
- 5. Special Machine: Could Be Made

## **Control System:**

- 1. Main Motor: SEW
- 2. Program: PLC
- 3. Voltage/Power: Ac, 380V 3Ph, 9KW, 50/60HZ

## **Operating Condition:**

- 1. Stacking Height: standard 2000mm
- 2. Table Height: 500+(-)50mm