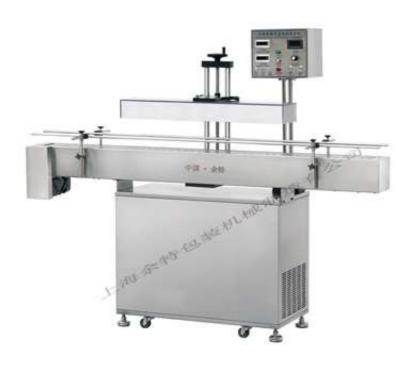

## Automatic Electromagnetic Induction Aluminum Foil FHB-3000A

- 1. Full stainless steel enclosure, digital display, artistic design; split structure, sees of use;
- 2. Water cooling circulation system, keeping the power of components at a desirable temperature range for more reliable operation;
- 3. Under/over-voltage protection, over-current protection, overheats protection, etc;
- 4. High sealing power, fast sealing, designed for high-speed process lines;