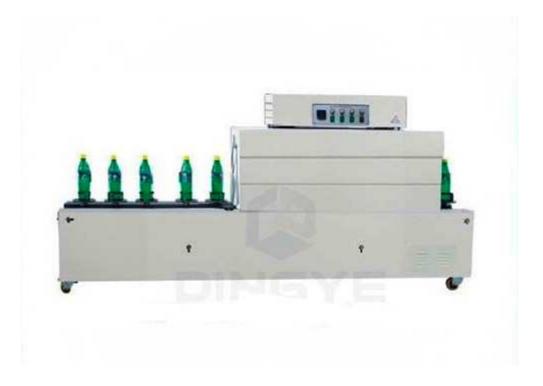

## BSS-2032 Label shrinks packager

## Summarize:

This series label shrink machines are mainly used to shrink label of product in bottle shape, can shape or barrel shape with glass bottle, plastic bottle or paper cup. The label either on the top, in the middle, at bottom of bottle or wrapping the whole bottle is able to be shrank with different type model. It is widely applied in the industry of food, medicine, cosmetic and pesticide, etc.

- ◆Intelligent shrink temperature control
- ◆Conveyor speed is adjusted by steeples adjustor
- ◆Unique conveyor device to ensure stable transmission
- ♦heat up in 360° rotation, ensure even shrink effect