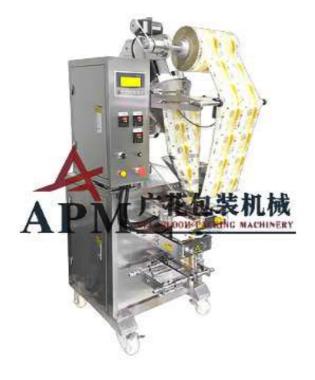

## Mid Type Powder 3 / 4 Side Sealing Packing Machine GH260F

## Parameter:

| Model           | GH260F                                                  |
|-----------------|---------------------------------------------------------|
| Capacity        | Max.40 bags/min                                         |
| Filling range   | Max.300ml                                               |
| Precision       | ±2%                                                     |
| Filling method  | Auger filling                                           |
| Film width      | Max.260mm                                               |
| Bag size        | L:50-200mm,W:40-130mm                                   |
| Sealing type    | 3 or 4 side sealing                                     |
| Cutting type    | 1.Flat Cutting; 2.Zigzag cutting; 3.Continuous cutting; |
| Control system  | PLC+ Chinese/English Interface                          |
| Drive mode      | Mechanical or Pneumatic                                 |
| Air consumption | 0.8 MPA 0.25m3/min                                      |
| Power Supply    | 2KW,220V 50Hz/60Hz                                      |
| Dimension       | 1003*685*1890mm                                         |
| Weight          | 250kg                                                   |