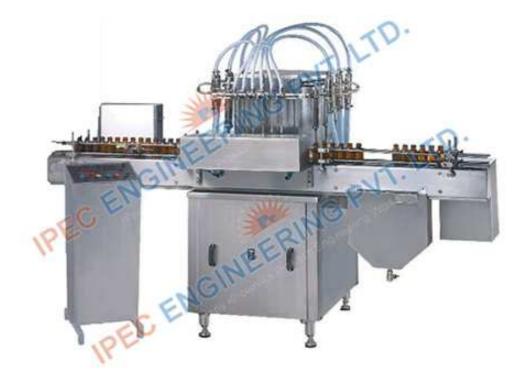

## Semi Automatic Two Head Volumetric Liquid Filling Machine

Working on volumetric principle, the unit is made compact, versatile and enclosed in stainless steel elegantly matt finish body. The semi automatic volumetric liquid filling machine is precision built on sturdy welded MS frame completely enclose in stainless steel sheet and doors are provided to facilitate the servicing of machine. Working on volumetric principle

## **Features**

- Containers have to place manually below the filling nozzles at platform of machine
- Where motor operated syringes fill desire pre set volume in container.
- Bottle guide is provided for precisely match for centering of container below nozzles to avoid spillage of liquid on container.
- The dosing block with a hexagonal bolt fitted below syringes.
- This means fill size can be easily set.