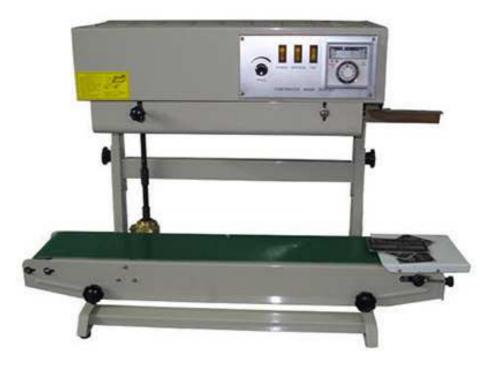

## Continuous Sealing Machine CSM-900

Continuous Sealing Machine Model CSM-900 for this series sealer is in the function on continuous carry, seal and print in one operation, vertically and with stand, the machine adopts electronic constant temperature mechanism and steeples speed adopts electronic constant temperature mechanism and steeples speed adopts mechanism, it can seal plastic film in various kinds of materials

## Specification:

- Voltage: 220V 50Hz
- Power: 500W
- Sealing speed: 0-12m/min
- Sealing width: 6-12mm
- Temperature range: 0-300
- Max.conveyor loaking: 3kgs
- Printing Category: Steel wheel printing
- Weight: 30 kgs
- Size: 860x420x365mm