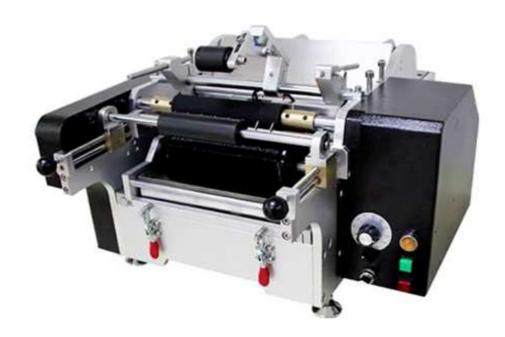

## Semi-automatic Cold Glue Labeling Machine model SBM-LM200CG

It's one of cold glue labeling machine, suitable for all kinds of round bottle. Can subdivide paper, coat glue label automatically. Can reduce manual labeling process, improve labeling efficiency. Coating evenly with filamentous stripes, do not wrinkle, improving packaging grades. Especially suitable for labeling middle and small batch production, such as food, alcohol and other labeling.