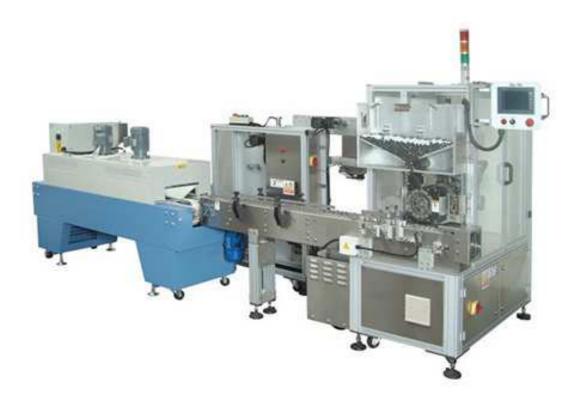

### Features:

### **Option Equipments:**

a. Use the latest high speed servo control - Use the latest high speed servo control system with the newest 32 bit micro chip electric-circuit to enable the servo motor stay in its best status and remain its high speed, stable and precision even under the highest capacity.

b. Adapting newest smart Pro-face - Adapting newest smart - Pro-face digital HMI control for easier operation with an in line supervision function to show the production status.

c. Multi-functional human naturalized - Multi-functional human naturalized design; both the printed shrinkable films and clear films are suitable for this machine. Examine the precise cutting point with sensor or set up length cutting are both available and easy to switch.

d. All the knives/tapers - All the knives/tapers installed are easy to be replaced.

e. Option Equipments - Accumulating Unwind & Dryer.

| Model:                        | NT-GSL100S                               | NT-GSL250              | NT-GSL350              | NT-GSL450              | NT-GSL450              |
|-------------------------------|------------------------------------------|------------------------|------------------------|------------------------|------------------------|
| Power                         | 3PHASE 220V/380V 50/60HZ                 |                        |                        |                        |                        |
| Speed                         | 100BPM                                   | 250BPM                 | 350BPM                 | 450BPM                 | 600BPM                 |
| Main Motor Power              | 1.5 KW                                   | 1.5 KW                 | 1.5 KW                 | 2KW                    | 4KW                    |
| Cutter                        | Ø30 - ø65mm / ø65 - ø95mm / ø95 - ø115mm |                        |                        |                        |                        |
| Label Length                  | 30mm ~ 300mm                             |                        |                        |                        |                        |
| Label Material                | PVC, PET, OPS                            |                        |                        |                        |                        |
| Label Thickness               | 0.04mm ~ 0.08mm                          |                        |                        |                        |                        |
| Machine Dimensonsion<br>LxWxH | 1800 x 840 x<br>2030mm                   | 1800 x 840 x<br>2030mm | 1800 x 840 x<br>2030mm | 1800 x 940 x<br>2030mm | 1800 x 940 x<br>2030mm |