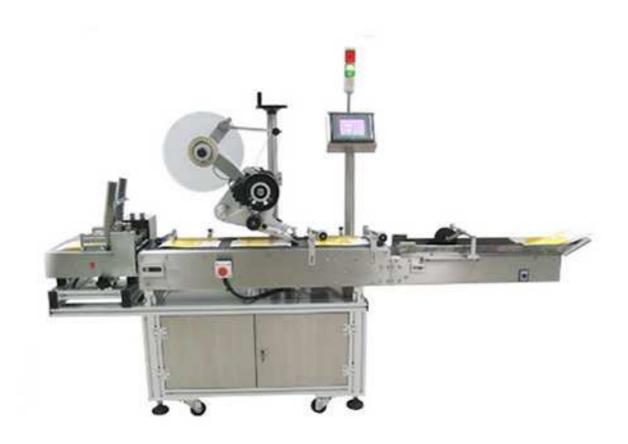

## Automatic Plane Labeling Machine

## Main features:

- ♦ The scope of products: pharmaceuticals, electronics, food, logistics, packaging, cosmetic and other industries
- ♦ Product intelligent integrated design, convenient and flexible; integrate a variety of input and output interfaces for production-line operation
- ♦ Using high-speed precision high torque stepper motor, labeling speeds up to 30 m / min.
- ♦ Constant torsion pendulum rod send standard clutch, high-speed constant tension to send standard, easy to improve labeling accuracy
- ♦ Constant speed winding device to prevent label backing roll into the feed roll and other defects label; and avoid the label backing paper recycling tight and difficult to remove the case
- ♦ PLC using Panasonic professional real-time control of the motor controller, the labeling process to achieve automatic correction function; higher labeling accuracy
- ◆ advanced man-machine interface control system, make operation simple and flexible
- ♦ Wheel design, easy to move to different occasions, quick adjustment, fully automatic labeling of any product