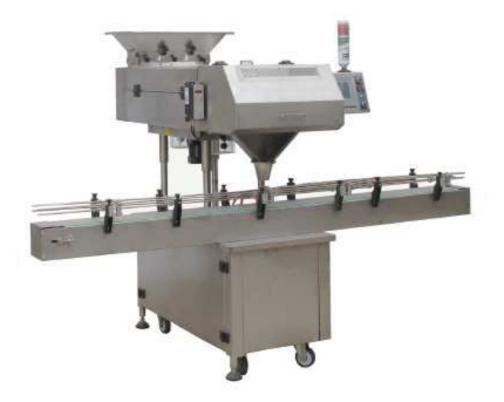

## **GS-12 Sensor Counter**

GS-12 high-speed electronic counting machine adopts the international most advanced vibration type multichannel charge, computer control, dynamic scanning automatic counting, bottle conveying, system self checking, fault indication alarm, automatic shutdown, advanced technology, designed according to GMP standard is set light, electricity, machine integration of high tech drugs and food counting filling equipment.

This machine can be widely used in different shapes and sizes of tablets, capsules, pills and other drugs and granular food fast counting bottle, counting bottle speed reached advanced level of similar products at home and abroad.