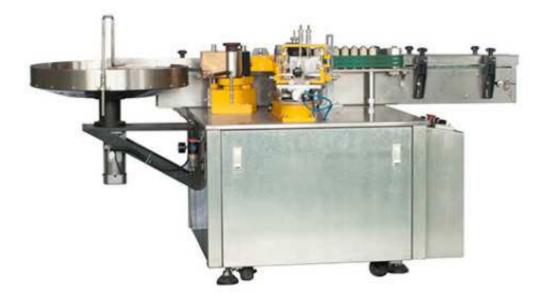

## JHL-10 Cold Glue Labeler

JHL-10 is suitable for small cylindrical container such as glass, plastic, PET bottle with precut paper label. The machine is economical and easy to operate. The performance is stable with a level off and good looking labeling result. The control system adopts convert motor system, the in line conveying bottle, supplying glue and label automatically. This automatic labeling system is ideal for food&beverage, medical industry, etc.

## **Key Features:**

- Labeling speed up to 5000 bottles/Hour
- Simple Straight Forward Operator Controls
- Stainless Frame
- Open Frame design, easy to adjust and change the label
- Variable Speed with stepless motor
- Bottle feed-in and collection platform as optional part

## Specifications:

| Label speed                | 80-100 pieces/minute                                   |
|----------------------------|--------------------------------------------------------|
| Bottle size                | Ф20~60 mm                                              |
| Label size                 | Length:50mm-100mm Width:30-90                          |
| Presion                    | ±1mm                                                   |
| Power source & consumption | 1.5KW,220v,single phase, 50-60HZ (Optional)            |
| Air consumption            | 4-6Kg                                                  |
| Dimensions                 | 2100mm×900mm×1000 mm (Length × Width × Height)         |
| Weight                     | 500KG                                                  |
| Working direction          | Left $\rightarrow$ Right (or Right $\rightarrow$ Left) |