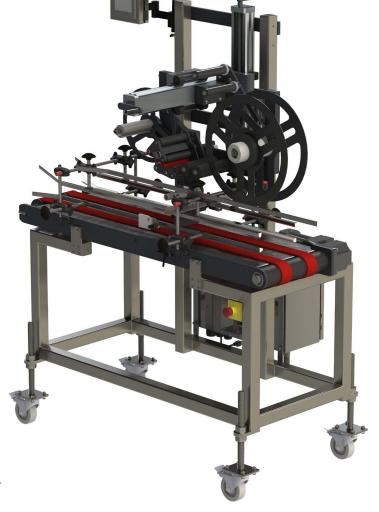

## Pressure Sensitive Labeling System for Clamshell Type Containers

This C-Wrap System from ID Technology, incorporates a small split conveyor with an M-Series Labeling Head to adhere labels to the top, front, and bottom of a clamshell container. The conveyor presents the filled clamshell to the labeler, the label is applied to the package and a dual wipe mechanism firmly secures the label.

EPI-9220 applies labels accurately and gently on each container. This system is ideal to ensure the clamshells remain securely closed from the packaging line to distribution and onto the retail shelf.

#### Key Features

- Consolidated electrical controls for a plug and play system.
- Easy to navigate full color touchscreen for HMI.
- Standard encoder speed matching capabilities.
- High torque stepper motors used for precision accuracy.
- Fast changeover capabilities with tool-less adjustments