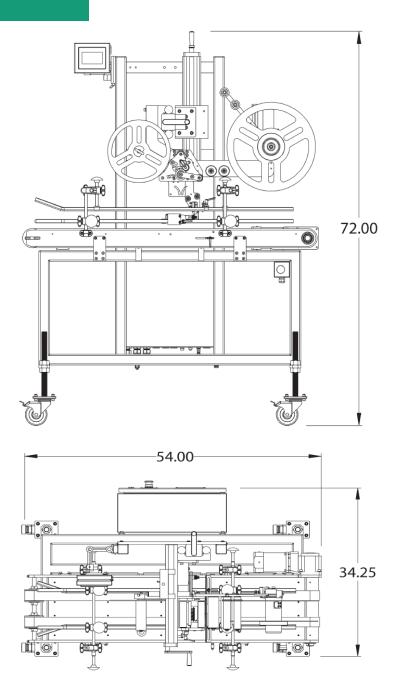

#### Features

| Label Size:   | 1"x2" to 5"x24"<br>Smaller/Larger size optional                                                                                                                                                                                                                                                                                                           |
|---------------|-----------------------------------------------------------------------------------------------------------------------------------------------------------------------------------------------------------------------------------------------------------------------------------------------------------------------------------------------------------|
| Label Supply: | 12" OD on a 3" Core                                                                                                                                                                                                                                                                                                                                       |
| Product Size: | 4"-12" Wide - Standard<br>2"-24" Long - Standard<br>Larger sizes optional                                                                                                                                                                                                                                                                                 |
| Electrical:   | 3A @ 120VAC, 60HZ<br>Different supply voltage<br>optional                                                                                                                                                                                                                                                                                                 |
| Speed:        | Variable up to 100 FPM                                                                                                                                                                                                                                                                                                                                    |
| Conveyor:     | Stainless Steel, Aluminum,<br>UHMW, Powder Coated Steel                                                                                                                                                                                                                                                                                                   |
| Options:      | <ul> <li>16" Label Supply</li> <li>Increased Label Width</li> <li>Low Label Supply Warning<br/>with Auto Shut-Off Feature<br/>and Beacon Light</li> <li>Different Supply Voltage</li> <li>Clear Label Sensor Package</li> <li>Washdown Package</li> <li>Additional Conveyor Width</li> <li>Additional Conveyor Length</li> <li>Adjustable Feet</li> </ul> |