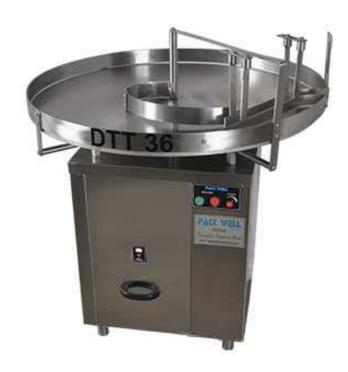

## Turn Table DTT - 30/36/42

Stainless steel scrambler & un scrambler, which is familiar as turn table. This is built on SS square frame, solid guide rail & reduction gear box for jerk less & noiseless performance. Turntable is useful to ensure total synchronization, uniform flow of container and to take a turn at 90 degree to suit different machine and purpose in automatic liquid line.

## **Operation:**

Container inputs in turn table by manually or automatic will rotate on disk of turn table and exit through outlet, during rotation of container will guided by a SS strip, which will guide the container towards outlet path.