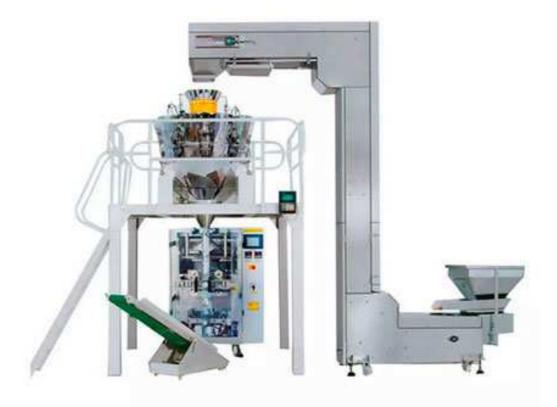

## Full Automatic Packaging Machine XM-420A/520A Combination Weighing

Suitable for high precision of measurement and fragile bulk objects packaging, such as puffed food, crispy rice, jelly, pistachio, hardware, medicine and etc.

## Mainfeatures:

- 1. Automatic completion of feeding, measuring, filling, bag making, date printing, inflatable or exhaust and the whole process of product output.
- 2. High measuring accuracy, high efficiency, less broken material.