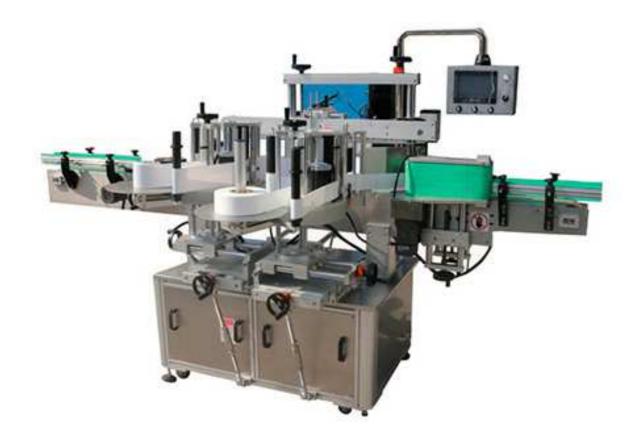

## Automatic Three Labels Adhesive Sticker Labeling Machine

Front, back and neck three sides and wrap around labeling machine can apply three labels on round and square bottle. Labeling machine is used to apply labels to various products such as Ampoules, Vials, Bottles, Jars, Container, Canisters, Cartons, Boxes, Caps packages etc.

## **Specifications:**

1. Can be applied to the round and square bottle labeling of industries such as pharmacy, food, daily chemical and the like.

Optional automatic rotary bottle uncrambler machine, can be directly connected to the front production line, automatic bottle feeding into the labeling machine, increase efficiency.
It can be equipped with ribbon printer machine, which can print production date and batch number on line, reduce the packaging process of bottle and improve production efficiency.