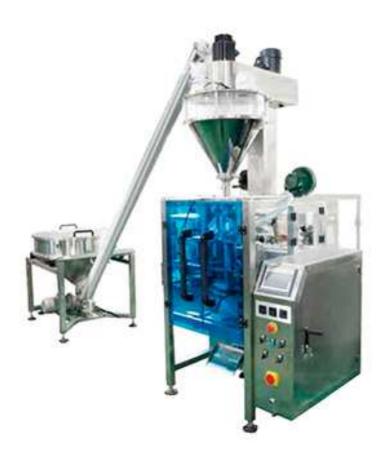

## KV-320FD/420FD/520FD/720FD Large Vertical Powder Packing Machine

## **Features**

- Simple construct, reliable circulator, easy maintenance.
- The machine adopt the screw pole putting material, adopting servo-code and the microcomputer technology control is the main technology feature.
- Simultaneous code control, sensitive action, low noise, outstanding, reliable measure, speed quickly, high precise soon.
- Color touch screen control, it can display the weighing weight.

## **Application & Bag Type**

<u>Application:</u> suitable for all kind of powders such as medicinal powder, amylum, enzyme power, coffee powder, pearl powder, paprika, lime powder etc.