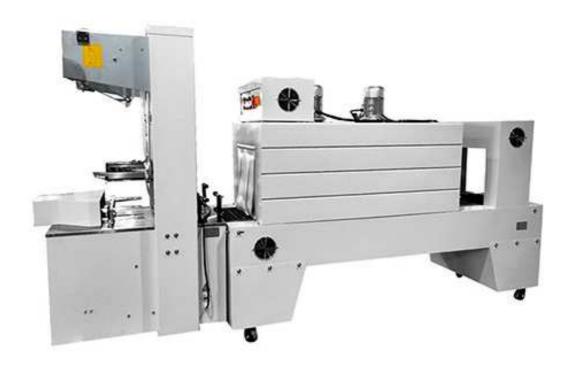

## Automatic Shrink Wrap Machine BSE-5040A / BSE-6040

BSE-5040A-type packaging machine for cans, mineral water, beer, bottles, bottled beverages, and other products without bottom bracket (or bottom bracket) shrink packaging; concurrently with PE shrink tunnel supporting the use of a thermostat, so that goods reach perfect packaging results.