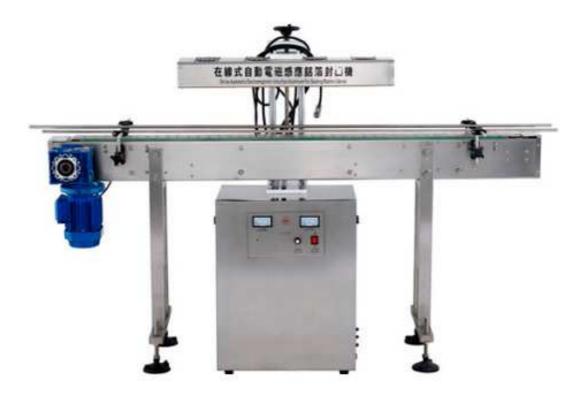

Conduction Sealing Machine uses the principle of electromagnetic induction to generate high temperature instantly on the aluminum foil on the bottle mouth, and then fuse the aluminum foil on the bottle mouth to achieve the function of sealing. It has good moisture-proof, mildew-proof, and anti-counterfeiting effects, thereby prolonging the storage time of items.

## The main purpose:

The Conduction Sealing Machine is used in the ideal sealing and packaging equipment for medicine, pesticide, food, cosmetics, lubricating oil and other industries.