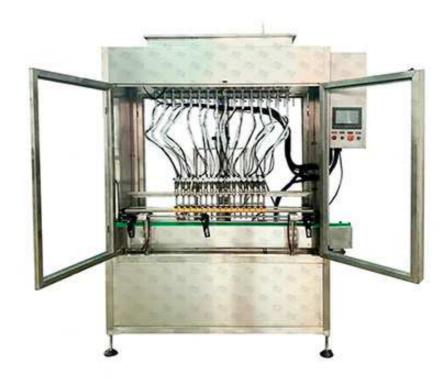

## **Gravity Bottle Filler**

Our automatic linear structure gravity bottle filler drinking water bottle filling machine is an atmospheric filling machine. Under the control of PLC and touch screen, there is no need to replace any components, the operation is simple, and the bottle replacement is convenient. By controlling the filling time, we can change the filling volume according to different bottles and requirements. The whole machine adopts advanced stainless steel and anti-corrosion materials. It is suitable for filling requirements of bottles (containers) of various shapes and other containers except carbonated liquids.

## **Description**

Rito machinery company's gravity bottle filler adopts filling valve gravity filling, equipped with PLC and touch screen.