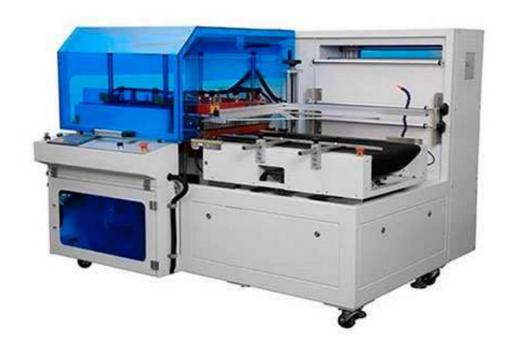

## Automatic Vertical L-Bar Sealer Packaging Machine ZF-6352

Full automatic vertical L-Bar sealing machine, through rigorous design, processing, assembly, combined with stable quality brand electrical appliances, the machine performance is very stable, can work continuously for a long time. It can be combined with disc conveyor for flat packing, and can also be connected with slitting machine to form a complete automatic packaging production line, which greatly improves the production efficiency.

## **Features**

- 1. Three pairs of electric eye induction products, with a wider application range and smoother production.
- 2. Four sealing protection proximity switches can better protect the sealing knife and products and realize safe production.
- 3. Two sets of brake components are controlled, and the pulling part is controlled by a frequency converter, which makes the operation more stable, and the bag length is high in accuracy to ensure the packaging effect.

## **Specification**

| Model:                       | ZF-6352                   |
|------------------------------|---------------------------|
| Machine size L*W*H(mm)       | 1950*1570*1310            |
| Sealing blade size L*W(mm)   | 630*515                   |
| Product size range L*W*H(mm) | (80-560)*(60-430)*(5-250) |
| Power supply:                | 1P/220V/50HZ/3 KW         |
| Net weight                   | 750KG                     |