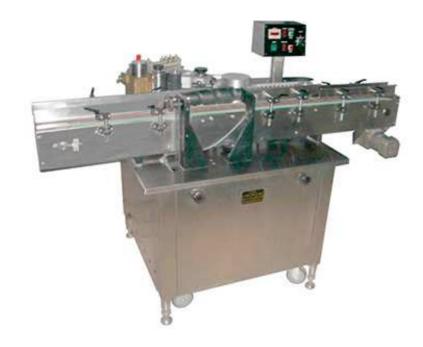

## JHL-08 Glue Labeling Machine

JHL-08 is suitable for small cylindrical container such as glass, plastic, PET bottle with precut paper label.

The machine is economical and easy to operate. The performance is stable with a level off and good looking labeling result.

The control system adopts convert motor system, the in line conveying bottle, supplying glue and label automatically.

This automatic labeling system is ideal for food & beverage, medical industry etc.

## **Features**

- Labeling speed up to 4800 bottles/hour
- Simple straight forward operator controls
- Stainless steel frame
- Open frame design, easy to adjust and change the label
- Variable speed with step motor
- Label count down (for precise run of set number of labels) to auto shut off