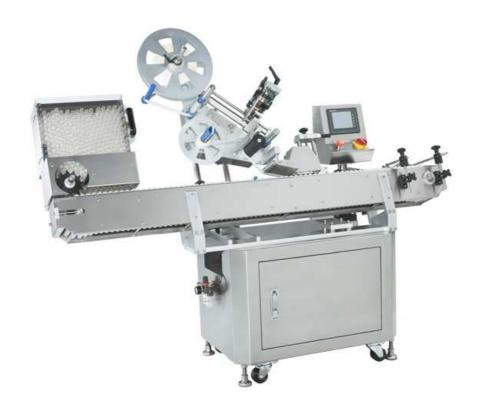

## AL520 Horizontal Ampoule/Vial Labeler

AL520 Horizontal Ampoule/Vial Labeler is suitable for many variety of tube labeling. When labeling, the tube will automatically rotate to allow the labeling device to apply the pressure for labeling. Suitable for medicine, food, beverage, and chemical industries. Can be used for plastic, glass, metal and other round containers/bottles. With its innovative design, its operation is so simple that even a primitive man can use.

## **Specifications:**

| opecifications.      |                                                                                        |
|----------------------|----------------------------------------------------------------------------------------|
| Labeling Speed       | Max. 220 ampoules per minute                                                           |
| Labeling Drive       | 5-phase stepper motor                                                                  |
| Control Interface    | Touch Screen Control Panel                                                             |
| Products<br>Diameter | 10~25mm (or on request))                                                               |
| Core Diameter        | 76mm (3")                                                                              |
| Label Roll O.D.      | 380mm Max. (15")                                                                       |
| Voltage Supply       | AC 110/220V 50/60Hz 1Phase                                                             |
| Power                | 830 W                                                                                  |
| Dimension            | (L)1800mm × (W)1100mm × (H)1660mm                                                      |
| Weigh                | Approx. 175kg                                                                          |
| Material             | Frame and main components are made from SUS#304 stainless steel and anodized aluminum. |