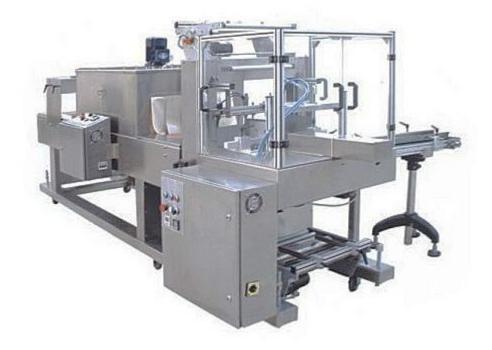

## PW-800H Automatic Overlapping Shrinking Wrapping Machine

Automatic shrink wrapping machine adopts advanced German technology and is elaborately manufactured according to European technology. All the electrical components of this overlapping packaging machine are from international famous brands such as FESTO and SIEMENS from German, NORGEN from Britain and OMRON, NAIS and FUJI from Japan, etc.

## **Features**

- 1. Equipped with AC drive motor with frequency inventor, automatic shrink wrapping machine is able to achieve infinitely variable speed control.
- 2. With PID controller, overlapping packaging machine is able to automatically control the heating temperature.
- 3. Automatic shrink wrapping machine adopts programmable logic controller. The following processes as feeding, rolling film, sealing, cutting, shrinking and cooling are completed in a whole system.
- 4. Overlapping packaging machine features small size, high efficiency and strong reliability.
- 5. Automatic shrink wrapping machine adopts unusual hot-air cycling system to save energy and make shrinking film firm and beautiful.
- 6. Outstanding net conveying structure helps to prevent the conveyer completely from going out of way.