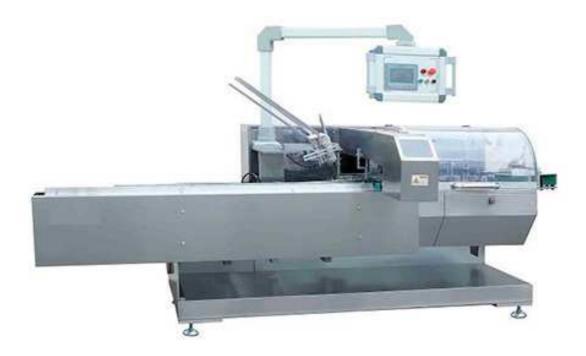

## Automatic Cooling Gel Patch Cartoning Machine

Automatic cooling patch packing machine is mainly used for packing of the cooling patch and collation 5 or 10 bags into the box. And it can also connect with the front printing equipment which will improve the capacity.

Machine with PLC control, Omron or Panasonic sensor which can monitor every moves. When machine in the abnormal operation, machine will stop automatically and fault details will be displayed in the touch screen. The automatic cartoning machine for cooling patch can be used separately, or connect with other packing machine like flow wrap machine, 4 side sealing machine and ect.