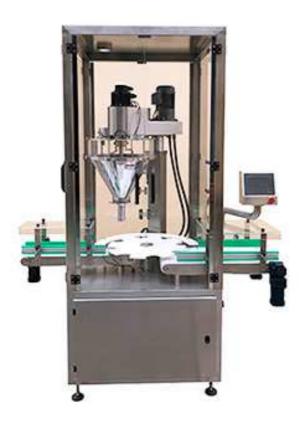

## Automatic Can Filling Machine-SP-R1-D160

This series could do work of measuring, can holding, and can filling and etc, it can constitute the whole set can filling work line with other related machines, and suitable for filling kohl, glitter powder, pepper, cayenne pepper, milk powder, rice flour, albumen powder, soy milk powder, coffee powder, medicine powder, additive, essence and spice, etc.

## **Main features**

- Stainless steel structure, level split hopper, easily to wash.
- Servo-motor drive auger. Servo-motor controlled turntable with stable performance.
- PLC, touch screen and weighing module control.
- With adjustable height-adjustment handwheel at reasonable height, easy to adjust the head position.
- With pneumatic can lifting device to assure the material not spilling out when filling.
- Weight-chosen device, to assure each product be qualified, so to leave the latter cull eliminator.
- To save all product's parameter formula for later use, save 10 sets at most.
- When changing the auger accessories, it is suitable for materials ranging from super fine powder to small granula.