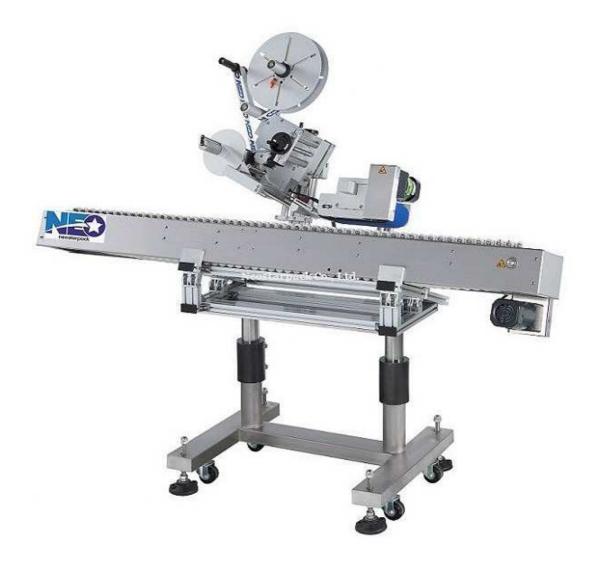

## Automatic Horizontal Round Bottle Labeler NLR-360

NLR-360 Automatic horizontal round bottle labeler applies to labeling products which can't stand vertically such as syringe and crayon. With pharmaceutical class conveyor, it also ideal for pharmacy industry.

## Features:

- 1. Labeling height and angle are adjustable by X-Y axis and numeric hand wheel.
- 2. Pharmaceutical class conveyor suits for pharmaceutical products such as ampoule and syringe.
- 3. Conveyor can be designed according to the diameter of products.
- 4. Wrap station flat labels smoothly for perfect labeling.
- 5. Automatic feeding device is available to feed products automatically and horizontally.
- 6. Controlled by User friendly Microprocessor control system.
- 7. LED screen shows digital information clearly.
- 8. Memory parameters save massive time when changeover.
- 9. Rugged anodized aluminum and Stainless Steel construction.
- 10. Stainless steel foot type with casters for easy movement.