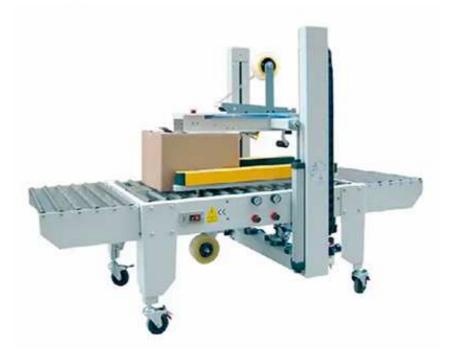

## FX-5050Q Self-Adaptive Carton Sealing Machine

FX-5050Q is an automatic sealing machine that can automatically adapt to different carton sizes. The device can automatically sense and adjust the width and height, and is suitable for small batch and multi-specification production. This machine uses instant tape to seal the carton, which can complete the upper and lower sealing actions at one time.